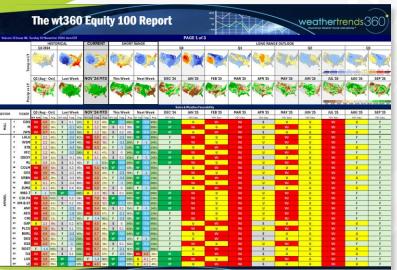

Our Sunday morning 3-page report and **data tracks the weather favorability index across 100 equities in 19 sectors** assessing how the weather helped or hurt last quarter, last week, month-to-date, this week, next week and month-by-month out a year.

**The equity favorability index digital data** and corresponding temperature and rainfall weather data is available back 33 years (1991) by day or week and forward out 11 months by day, week, month and quarter.